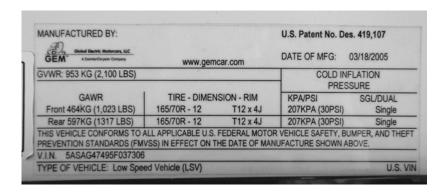

Manufacture Sticker located on underside of roof. The Date of Manufacture is listed on upper right hand corner